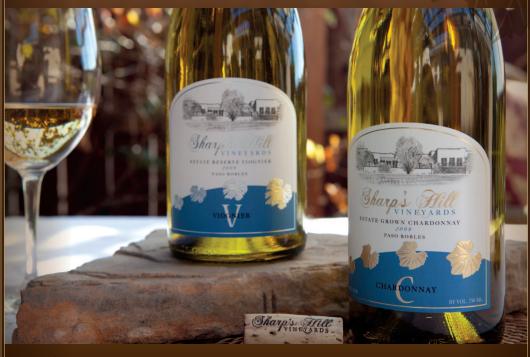

2007 PASO ROBLES

Shipments: 2 times a year | A

Autumn: Early to Mid November Spring: Mid May

3 times a year | also includes Winter: End of February

**CUVEÉ ROSSO** 